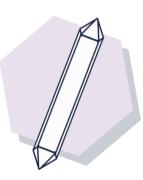

### Point (Wand)

Single formed crystal.

Directs energy.
Concentration,
healing, and ritual use