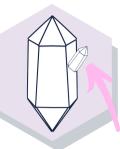

n energy



#### Cluster

Single group of points .

Radiates throughout the home. Charges other crystals



### Cube

Six faced point.

Grounding. Helps in meditation



### Point (Wand)

Single formed crystal.

Directs energy.
Concentration,
healing, and ritual use



## Sphere

Equal rounded ball.

Even energy. Used for scrying



#### Generator

Tower shape point.

Amplifies energy and charges other crystals



## Octapedron

Eight faced point.

Clarity and calming. Cleanses the heart



# Pyramid

Four faced point.

Very focused energy.
Removes blockages
for manifestation



# Egg

Oblong and rounded.

Healing, fertility, balance, and stability



## Double Terminated

Absorbs & emits energy. Transforms negative energy



# Druzy

Cluster of tiny crystals

Charging Relaxation Harmony



# Bridge

Connects between inner and outer worlds or self



#### Geode

Pocket of crystals/dr.uzy

Grounding Internal healing



#### twin tower

Balance



## Free form

Natural irregular shape

High vibration



#### Window

Personal growth. Luck. Let go of ego to truly see ourself



## Abundance

Single large point in druzy

Attracts wealth and prosperity



### Time Link

Brings future realities to present lifetime. Access info from the future



## Candlestick

Single large point in cluster.

Attracts abundance. Business success. Wealth



#### Pendulum

Dowsing Protection Shows truth or need



#### Hame

Manifest desires.
Pulls you closer to desires



#### Round Point

Draws out negative energy. Chakra and aura cleanser



### Palm Stone

Grounding Reduces stress Energy transfe