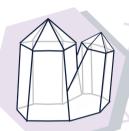

int.

Grounding. Helps in meditation



### Point (Wand)

Single formed crystal.

Directs energy.
Concentration,
healing, and ritual use



## Sphere

Equal rounded ball.

Even energy. Used for scrying



#### Generator

Tower shape point.

Amplifies energy and charges other crystals



## Octapedron

Eight faced point.

Clarity and calming. Cleanses the heart



# Pyramid

Four faced point.

Very focused energy.
Removes blockages
for manifestation



# Egg

Oblong and rounded.

Healing, fertility, balance, and stability



## Double Terminated

Absorbs & emits energy. Transforms negative energy



# Druzy

Cluster of tiny crystals

Charging Relaxation Harmony



# Bridge

Connects between inner and outer worlds or self



#### Geode

Pocket of crystals/dr.uzy

Grounding Internal healing



#### twin tower

Balance



## Free form

Natural irregular shape

High vibration



#### Window

Personal growth. Luck. Let go of ego to truly see ourself



## Abundance

Single large point in druzy

Attracts wealth and prosperity



### Time Link

Brings future realities to present lifetime. Access info from the future



## Candlestick

Single large point in cluster.

Attracts abundance. Business success. Wealth



#### Pendulum

Dowsing Protection Shows truth or need



#### Hame

Manifest desires.
Pulls you closer to desires



#### Round Point

Draws out negative energy. Chakra and aura cleanser



### Palm Stone

Grounding Reduces stress Energy transfer



### Akashic Lines

Holds many secrets of the world.
Learning
Meditation



# Worry Stone

Reduce anxiety, stress, and all wor